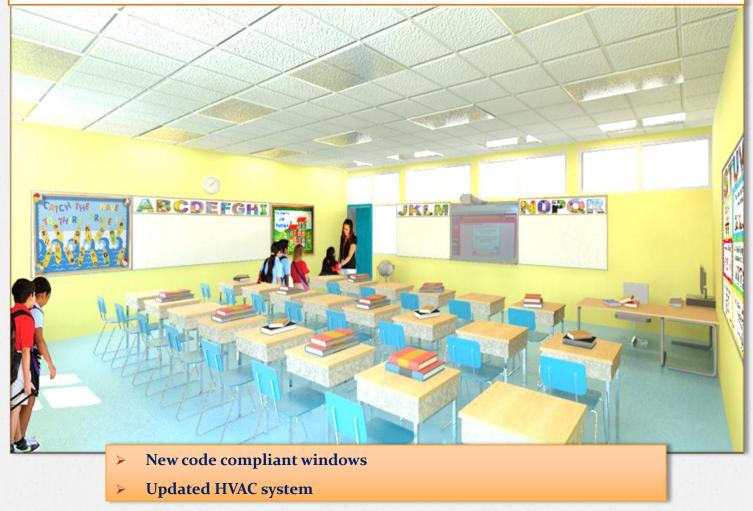

Total of 37 projects
- 15 to be implemented starting June 2013 through 2014-15
  - All include renovations (9 also include some building replacements)
  - Portable removal where needed and classroom technology included



## 21<sup>st</sup> Century Schools General Obligation Bond District 1 Project Rollout Recap

- 22 to be implemented starting 2015-16 through 2017-18
  - All include renovations (12 of those also include some building replacements)
  - Portable removal where needed and classroom technology included
- Technology enhancements at 7 (new) schools in last year of Bond rollout





**Enhancing the Classroom Environment** 

#### **Typical Older Classroom Before Renovations**



#### **Typical Older Classroom Before Renovations**





#### **Typical Classroom After Renovations**





#### **Typical Classroom After Renovations**





### Technology Integration and the Ideal Classroom











Greater use of mobile devices working with classroom technologies



Greater capabilities for student multimedia presentations, project-based student work, videoconferencing...



#### > Attractive space

#### Presentation capabilities

- Flexibility in furniture arrangement for projectbased instruction
- Environment promoting collaborative work and group assignments



Mobile devices address teaching and learning in the 21<sup>st</sup> Century
 Extend access to digital resources beyond school day







## 21<sup>st</sup> Century Schools "Prosperity & Security Now & Into the Future"



25