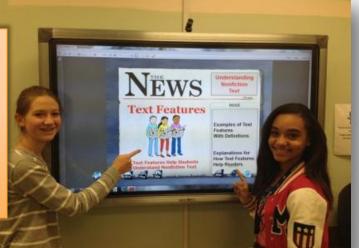

### Technology Integration and the Ideal Classroom

Greater use of mobile devices working with classroom technologies

Greater capabilities for student multimedia presentations, project-based student work, videoconferencing...

#### Presentation capabilities

- Flexibility in furniture arrangement for projectbased instruction
- Environment promoting collaborative work and group assignments

Mobile devices address teaching and learning in the 21<sup>st</sup> Century
 Extend access to digital resources beyond school day