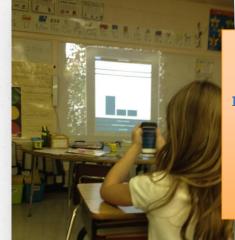

### Technology Integration and the Ideal Classroom

Greater use of mobile devices working with classroom technologies

Greater capabilities for student multimedia presentations, project-based student work, videoconferencing...